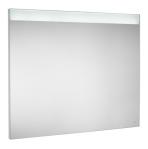

## CONFORT - Mirror with upper and lower LED lighting and demister device

Ambient light position: Lower Ambient light type: Led Frame material: Aluminium

Ingress Protection Rating of the light: IP 44

Installation type: Wall-hung

Light type: Led

Lighting: Integrated in the mirror Mirror orientation: Horizontal Power per light (W): 12 Shape: Rectangular