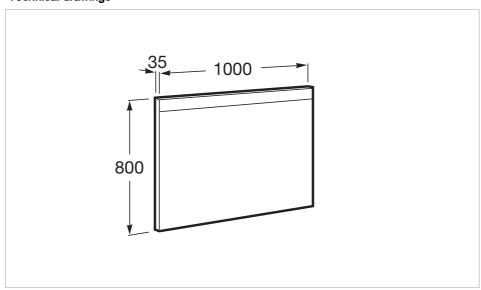

**Prisma** Ref. 812266000



An innovative and versatile collection. Due to the basin design, its straight lines and its variety of dimensions, it depicts an ideal solution for different bathroom spaces.

## CONFORT - Mirror with upper and lower LED lighting and demister device

Ambient light position: Lower Ambient light type: Led Frame material: Aluminium

Ingress Protection Rating of the light: IP 44

Installation type: Wall-hung

Light type: Led

Lighting: Integrated in the mirror Mirror orientation: Horizontal Power per light (W): 12 Shape: Rectangular



## **Technical drawings**







Heima Ref. 812292000

## Demister device



The collection of furniture for over countertop basins by Roca. Its inner drawers are perfect for keeping small objects safe, while its modules with mobile trays allow the storage of bigger objects. The space saving syphon and the soft-close system for its doors and drawers make it a practical and complete collection.





**Heima** Ref. 812292000