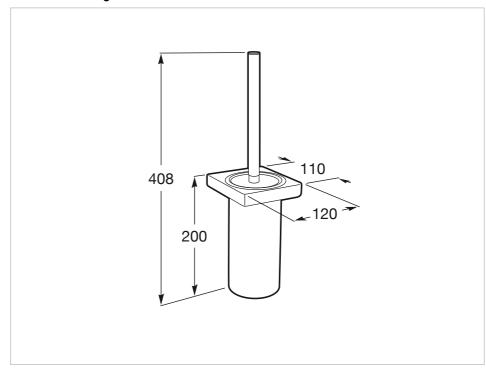

## **Dimensions**

Length: 120 mm. Width: 110 mm. Height: 408 mm.

## **Technical drawings**