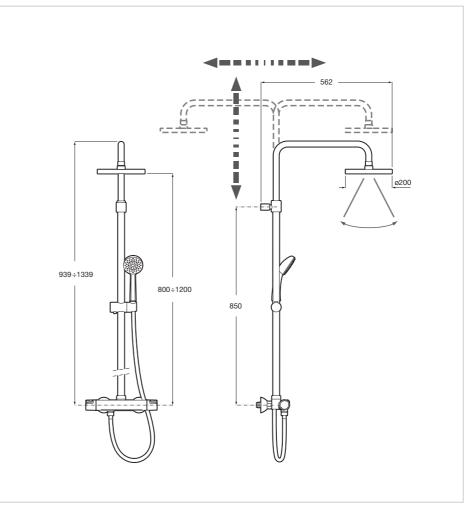

### Adjustable thermostatic shower column

Faucet: Included Finish: Chrome Handshower: Included Installation type: Wall-mounted Minimum water pressure required (bar): 2 Mixer type: Thermostatic Number of water outlets: 2 Shower flexible hose included Shower head functions: Rain Shower head shape: Circular Suitable for: Shower

#### **Technical drawings**

## Ref. 5A2018C00