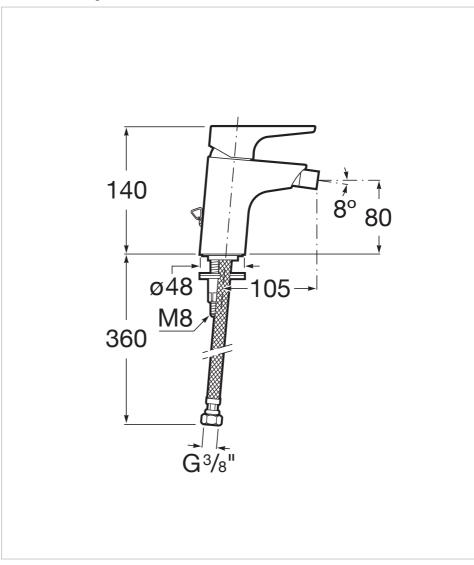

Atlas Ref. 5A6190C00



This faucet collection, which stands out for its elegance and versatility, includes flow limiters to 5 litres per minute as well as the Cold Start technology that guarantee greater water and energy savings. Also, with the aim of providing more comfort, the shower mixer can be equipped with a clip-on shelf, allowing you to have your showering essentials close to hand.

## Bidet mixer with retractable chain

Application place: Bidet

Finish: Chrome

Flexible supply hoses included Flow rate (I/min - 3 bar): 8

Handle position: Top

Installation type: Deck-mounted Type of cartridge: Ceramic





## **Technical drawings**