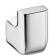

**Tempo** Ref. 8170200...

A complete accessories collection with minimal design. Ideal for urban, elegant and modern bathroom spaces. Finishes are highlighted for having a long durability thanks to its great anti-corrosion properties and resistance. The wall-mounted accessories can be easily fixed with screws. An installation kit is included with the products.

## Robe hook

Fixing kit: Included

Installation type: Wall-mounted

Material: Metal