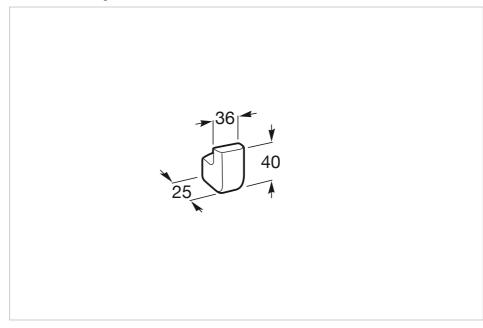

## **Dimensions**

Length: 36 mm. Width: 25 mm. Height: 40 mm.

## **Technical drawings**

**Tempo** Ref. 8170200..