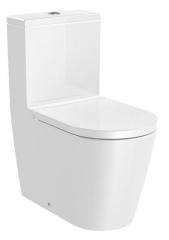

# ROUND - Back to wall vitreous china close-coupled Rimless WC with dual outlet

Elbow included Fixing kit: Included Flushing system: Washdown Installation type: Floorstanding Outlet type: Dual (vario) Rim type: Closed

Back to wall

Rimless

Shape: Round Weight (Kg): 37

#### Dimensions

Length: 375 mm. Width: 645 mm. Height: 795 mm.