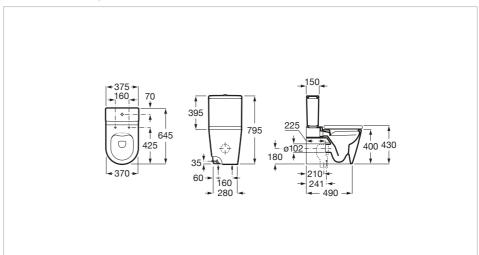

#### Dimensions

Length: 375 mm. Width: 645 mm. Height: 795 mm.

#### **Technical drawings**