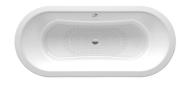

# **Duo Plus**

## Ref. 222555..0

Robustness and style join forces to offer maximum comfort and well-being. This collection has been designed to adapt to any bathroom environment.

### Oval steel bath with anti-slip base (3 mm steel sheet)

Antislip type: Added Drain: Not included Drain diameter (mm): 52 Inside height (mm): 341 Inside length (mm): 1660 Inside width (mm): 620 Installation legs: Optional legs Installation type: Drop-in Material: Steel People capacity: 1 Shape: Oval Water capacity (l): 210 Weight (kg): 66