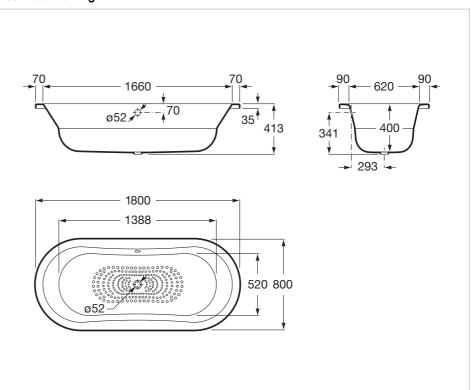

### Oval steel bath with anti-slip base (3 mm steel sheet)

Antislip type: Added Drain: Not included Drain diameter (mm): 52 Inside height (mm): 341 Inside length (mm): 1660 Inside width (mm): 620 Installation legs: Optional legs Installation type: Drop-in Material: Steel People capacity: 1 Shape: Oval Water capacity (l): 210 Weight (kg): 66

#### **Technical drawings**

Colours and finishes

How to obtain the reference number

Replace the ".." with the desired finish code from the list below

00 White

17 Pergamon

#### . . . .

Dimensions

Length: 1800 mm. Width: 800 mm. Height: 400 mm.