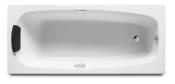

## Rectangular acrylic bath with grips

Antislip type: Added Drain: Not included Included handles: 2 Included headrests: 1 Inside height (mm): 400 Inside length (mm): 1340 Inside width (mm): 465 Installation legs: With legs Installation structure: With feet Installation type: Drop-in, With L panel left, With L panel right, With front panel Material: Acrylic People capacity: 1 Shape: Rectangular Sound insulation Water capacity (I): 159