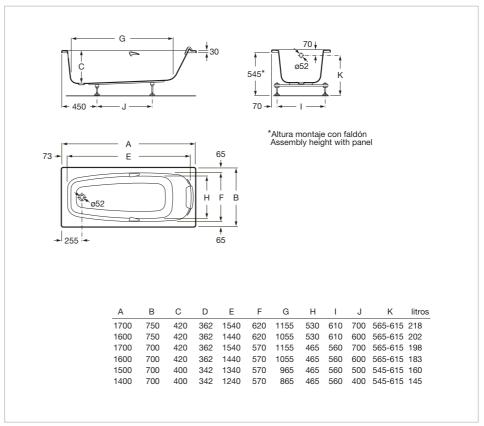

tion.



Designed by Marcello Cutino

BCF Design interprets forms whilst respecting function and emotive values. A way of understanding design that emphasises the timeless nature of the product above the ephemeral character of fashions. His partnership with Roca won Spain's National Design Award for 2002 for the Vythos bathtub.

## Rectangular acrylic bath with grips

Antislip type: Added Drain: Not included Included handles: 2 Included headrests: 1 Inside height (mm): 400 Inside length (mm): 1340 Inside width (mm): 465 Installation legs: With legs Installation structure: With feet Installation type: Drop-in, With L panel left, With L panel right, With front panel Material: Acrylic People capacity: 1 Shape: Rectangular Sound insulation Water capacity (I): 159



## **Technical drawings**