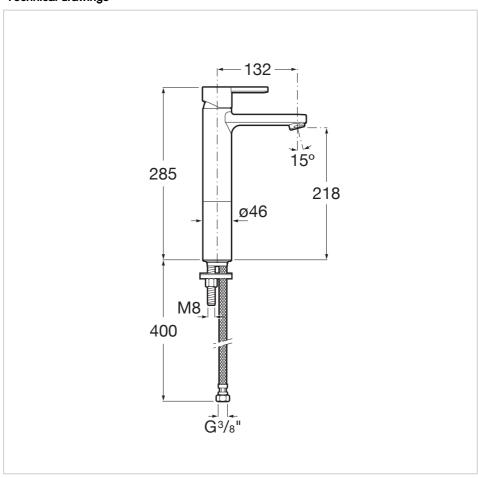

Naia Ref. 5A3B96CN0



Character and sophistication join in this collection of faucets with a minimalist design, born out of a perfect combination of cylindrical and square geometric shapes.

## Smooth body high-neck basin mixer, Cold Start

Aerator type: Integrated aerator Application place: Basin Cold water position in the center Faucet type: Single-lever Finish: Titanium Black Flexible supply hoses included Flow rate (I/min - 3 bar): 5 Handle position: Top

High neck

Installation type: Deck-mounted Type of cartridge: Ceramic Waste type: Waste not included Water and energy saving Water flow restrictor





## **Technical drawings**