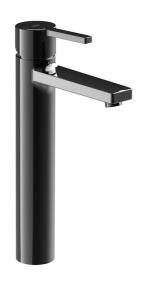

Naia Ref. 5A3B96CN0

Character and sophistication join in this collection of faucets with a minimalist design, born out of a perfect combination of cylindrical and square geometric shapes.

## Smooth body high-neck basin mixer, Cold Start

Aerator type: Integrated aerator Application place: Basin Cold water position in the center Faucet type: Single-lever Finish: Titanium Black Flexible supply hoses included Flow rate (I/min - 3 bar): 5 Handle position: Top

High neck

Installation type: Deck-mounted Type of cartridge: Ceramic Waste type: Waste not included Water and energy saving Water flow restrictor