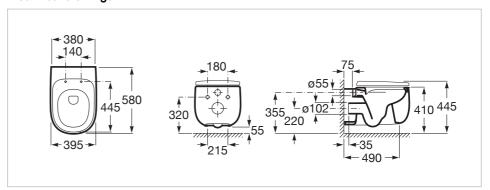

# Beyond

## Ref. 806B82..B



The interplay of volumes defines one of Roca's most exclusive vitreous china collections, for those who wish to take a step further in the search for innovation and design.

### Soft-closing SUPRALIT ® bidet lid

Antibacterial material EasyFix® ForeverNew® Hinges material: Stainless steel Quick release Shape: Soft Suitable for: Bidet Supralit®



#### Colours and finishes

How to obtain the reference number

Replace the ".." with the desired finish code from the list below



#### Compatible with

3570B7..0 Back to wall vitreous china bidet 3570B8..0 Back to wall vitreous china bidet 3570B6..0 Vitreous china wall-hung bidet

#### **Technical drawings**