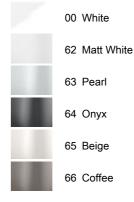

#### Colours and finishes

How to obtain the reference number

Replace the ".." with the desired finish code from the list below