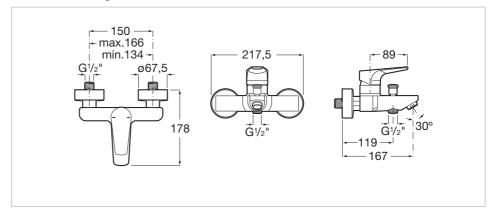

## Atlas

## Ref. 5A0290C00



This faucet collection, which stands out for its elegance and versatility, includes flow limiters to 5 litres per minute as well as the Cold Start technology that guarantee greater water and energy savings. Also, with the aim of providing more comfort, the shower mixer can be equipped with a clip-on shelf, allowing you to have your showering essentials close to hand.

## Wall-mounted bath-shower mixer with automatic diverter

Application place: Bathtub Diverter: Automatic Finish: Chrome Handle position: Top Installation type: Wall-mounted Type of cartridge: Ceramic



## **Technical drawings**