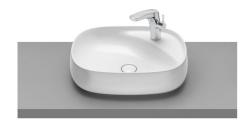

### Over countertop FINECERAMIC® basin

Bowl depth (mm): 455 Bowl length (mm): 160 Bowl position: Central Bowl width (mm): 585 Fixing kit: Not included Installation type: Bowl / Overcountertop Integrated shelf Material: FINECERAMIC ® Plug and Waste: Included Shape: Soft Shelf position: Right Taphole configuration: 1 Taphole on the right side Trap: Not included Washbasin capacity (I): 9.5 Waste: Included Weight (kg): 12.5

#### Dimensions

Length: 585 mm. Width: 455 mm. Height: 160 mm.