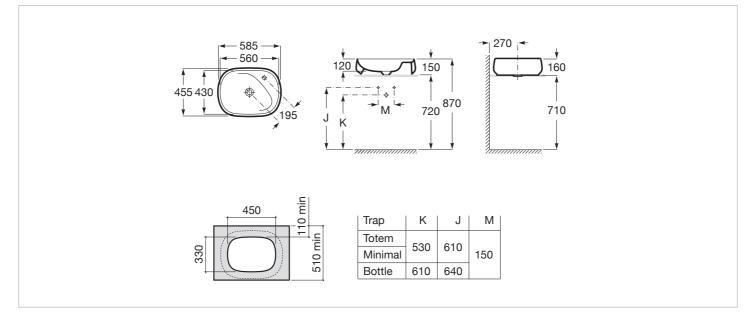

#### Dimensions

Length: 585 mm. Width: 455 mm. Height: 160 mm.

### **Technical drawings**