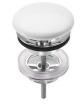

#### Includes

50640390C Waste for basin or bidet with vitreous china fix cover Ø 72

## Ref. 50640390C

### Waste for basin or bidet with vitreous china fix cover Ø 72

Cover included Suitable for: Basin, Bidet Type of cover: Porcelain open fixed Waste diameter (mm): 72

This collection is a design proposal that blends into the bathroom space, where a great deal of thought has been given to the principles of saving, sustainability and integration in the technological conception of each item.