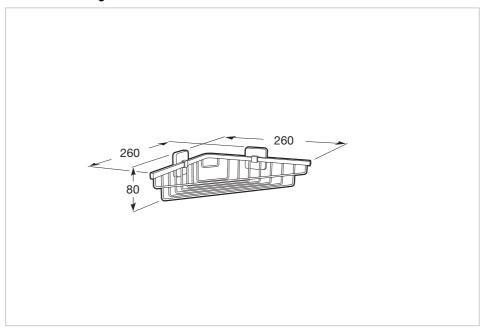

#### **Dimensions**

Length: 260 mm. Width: 260 mm. Height: 80 mm.

### **Technical drawings**

An extensive accessories range with a functional and timeless design. Besides the installation with screws, Victoria allows an adhesive fixation system that prevents drilling and guarantees high resistance (up to 5 kg. of static load). The perfect suit for for private bathrooms, semi-public areas and public spaces, including solutions for people with reduced mobility.