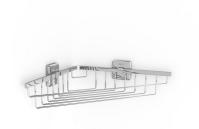

# Victoria Ref. 816686001

## Grilled corner container (Can be installed with screws or adhesive)

#### Corner installation

Finish: Polished

Installation type: Wall-mounted

Material: Metal

#### **Dimensions**

Length: 260 mm. Width: 260 mm. Height: 80 mm.