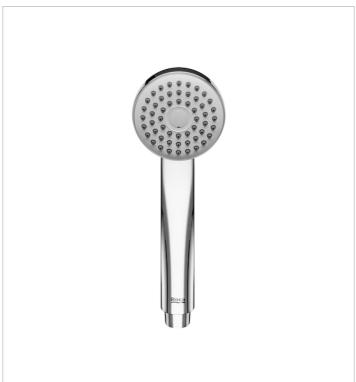

### Includes

5B9103C00 80/1. Handshower with Rain

function

#### 80/1. Handshower with Rain function

Diameter (mm): 80 Finish: Chrome Number of functions: 1 Shape: Circular