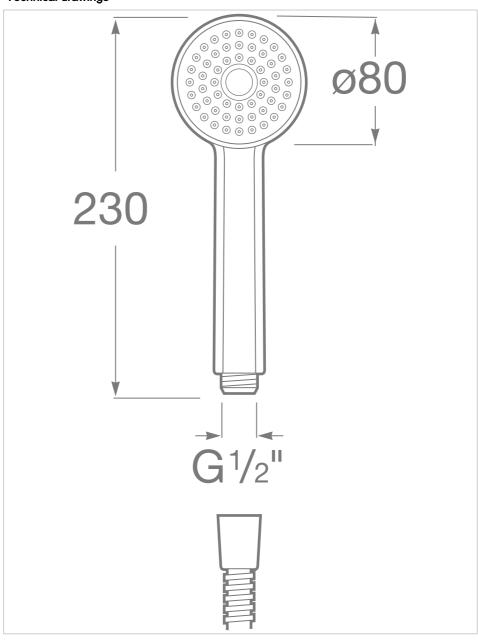

#### **Technical drawings**

Stella Ref. 5B9103C00

Inspired by basic nature elements, this collection presents an aesthetic based on simple, pure and contemporary lines while offering a wide range of solutions.

#### 80/1. Handshower with Rain function

Diameter (mm): 80 Finish: Chrome Number of functions: 1 Shape: Circular

#### **Technical drawings**

Stella Ref. 5B9103C00