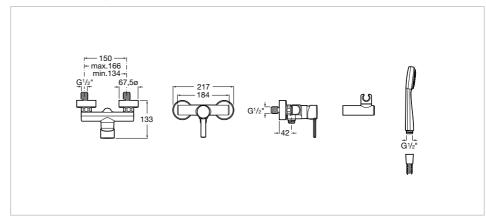

# Wall-mounted shower mixer with 1.50 m flexible shower hose, handshower and swivel wall bracket

Application place: Shower Faucet type: Single-lever

Finish: Chrome Handle position: Top

Installation type: Wall-mounted Type of cartridge: Ceramic

### Includes

5B9103C00 80/1. Handshower with Rain

function