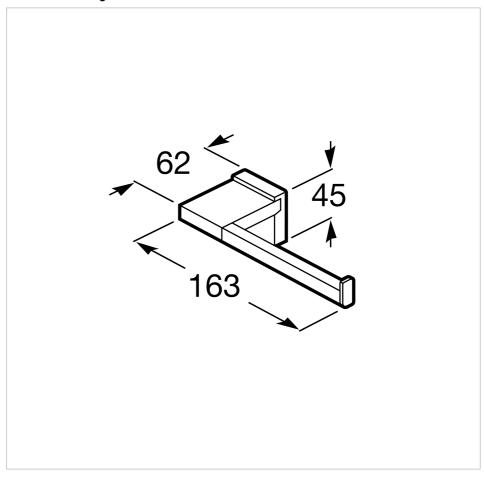

## **Dimensions**

Length: 163 mm. Width: 62 mm. Height: 45 mm.

# **Technical drawings**