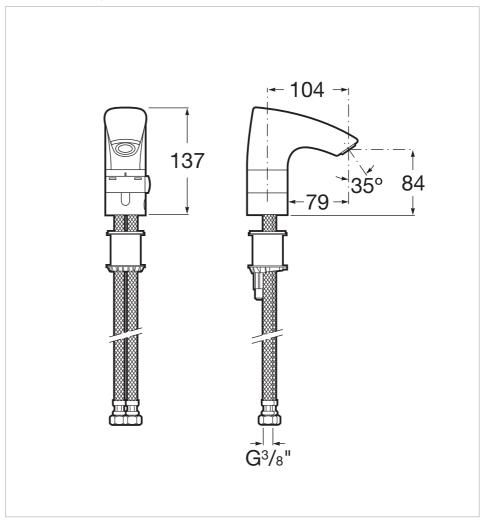

## Ref. 5A5502C00

M3



Balanced, modern and solid lines in a collection especially conceived for public spaces. This series fulfills every security and hygiene requirement, while providing maximum water saving levels.

Electronic basin mixer. Mains operated at 230V. It includes power source.

Application place: Basin Finish: Chrome Flexible supply hoses included Flow rate (I/min - 3 bar): 5.7 Installation type: Deck-mounted Power supply: Mains operated Recommended for public spaces Sustainable product Temperature control: Mechanical mixer Water and energy saving



## **Technical drawings**