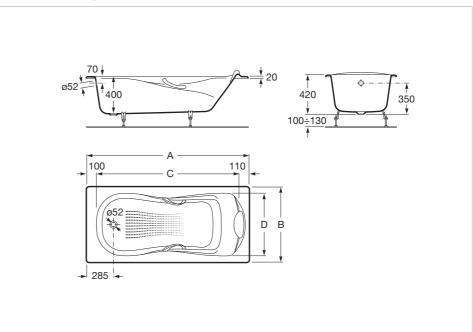

## **Technical drawings**

## Rectangular cast iron bath with Tonic hydromassage, anti-slip base and waste kit

Antislip type: Added Control type: Electronic pushbutton Drain: Included Included handles: 2 Inside length (mm): 1290 Inside width (mm): 420 Installation legs: Optional legs Installation structure: With frame (fitted) Installation structure: With frame (fitted) Installation type: Drop-in, With front panel Material: Cast iron People capacity: 1 Shape: Rectangular Water capacity (l): 170 Water jets: 6 Whirlpool system: Tonic