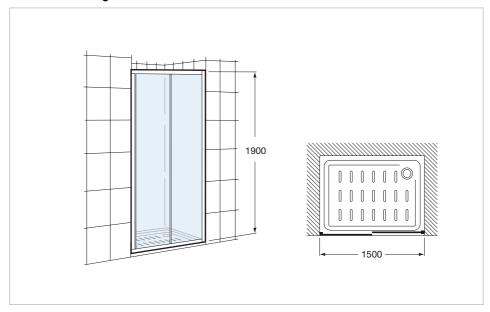

Victoria Ref. M17115012



A collection of shower screens with sliding-, hinged- and folding-doors based on simple and pure lines. Finished in transparent tempered glass (4 mm thickness) and polished silver profiles.

## L2-E - Front shower enclosure with 1 sliding door + 1 fixed panel

L2-E - Front shower enclosure with 1 sliding door + 1 fixed panel. To install between walls or with 1 side panel LF. Transparent glass and gloss silver profile. Compensation of 25 mm.

Glass thickness (mm): 4

Maximum installation length (mm): 1510 Minimum installation length (mm): 1460

Suitable for: Shower tray
Type of doors: Sliding doors

## **Technical drawings**







Victoria Ref. M17115012