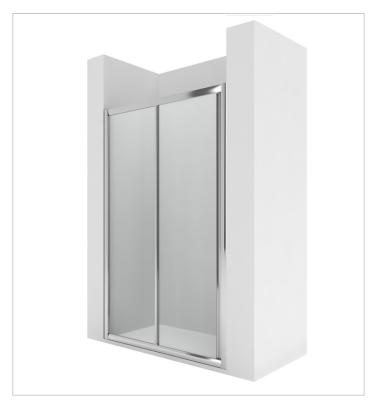

## L2-E - Front shower enclosure with 1 sliding door + 1 fixed panel

L2-E - Front shower enclosure with 1 sliding door + 1 fixed panel. To install between walls or with 1 side panel LF. Transparent glass and gloss silver profile. Compensation of 25 mm.

Glass thickness (mm): 4

Maximum installation length (mm): 1510 Minimum installation length (mm): 1460

Suitable for: Shower tray
Type of doors: Sliding doors