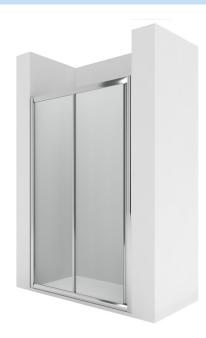

## L2-E - Front shower enclosure with 1 sliding door + 1 fixed panel

L2-E - Front shower enclosure with 1 sliding door + 1 fixed panel. To install between walls or with 1 side panel LF. Transparent glass and gloss silver profile. Compensation of 25 mm.

Glass thickness (mm): 4

Maximum installation length (mm): 1510 Minimum installation length (mm): 1460

Suitable for: Shower tray
Type of doors: Sliding doors