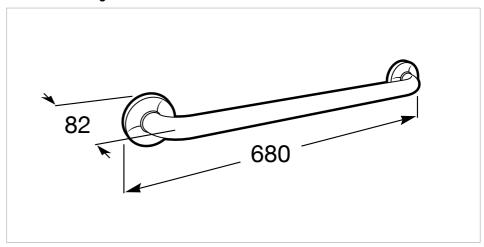

## **Dimensions**

Length: 680 mm. Width: 82 mm. Height: 80 mm.

A collection aimed at groups with reduced mobility who seek ergonomic, versatile and sophisticated solutions for the bathroom space. Quality, functionality and design at the service of wellness, comfort and convenience for all needs.

## **Technical drawings**

**Access** Ref. 816928001