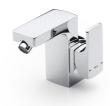

L90 Ref. 5A6301C00

Committed to the perfection of a finish that leads us to a universe ruled by technology. A sequence of angles, straight lines and planes in a singular style proposal, specially recommended for those who love design inspired by urban life.

## Bidet mixer, integrated lateral handle, with pop-up waste, Cold Start

Application place: Bidet

Cold water position in the center

Finish: Chrome

Flexible supply hoses included Flow rate (I/min - 3 bar): 8 Handle position: Lateral Installation type: Deck-mounted

Pop-up waste

Type of cartridge: Ceramic Water and energy saving