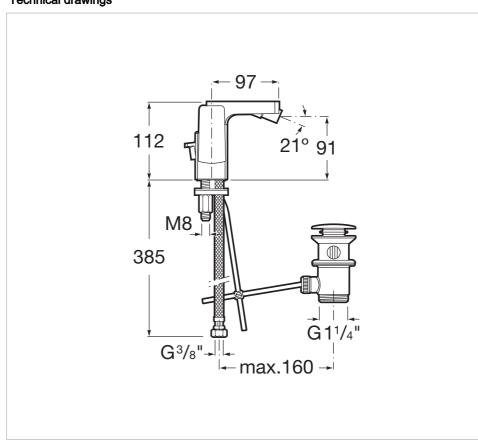

L90 Ref. 5A6301C00



Committed to the perfection of a finish that leads us to a universe ruled by technology. A sequence of angles, straight lines and planes in a singular style proposal, specially recommended for those who love design inspired by urban life.

## Bidet mixer, integrated lateral handle, with pop-up waste, Cold Start

Application place: Bidet

Cold water position in the center

Finish: Chrome

Flexible supply hoses included Flow rate (I/min - 3 bar): 8 Handle position: Lateral Installation type: Deck-mounted

Pop-up waste

Type of cartridge: Ceramic Water and energy saving





## **Technical drawings**