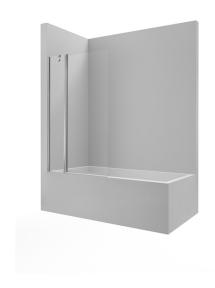

## B1HF - Swing panel + 1 fixed panel for bath

B1HF - Swing panel + 1 fixed panel for bath. Transparent glass and gloss silver profile. Compensation of 25 mm.

Glass thickness (mm): 6

Maximum installation length (mm): 1000 Minimum installation length (mm): 980

Suitable for: Bath

Type of doors: Hinged doors 180°

#### **Dimensions**

Length: 1000 mm. Height: 1500 mm.