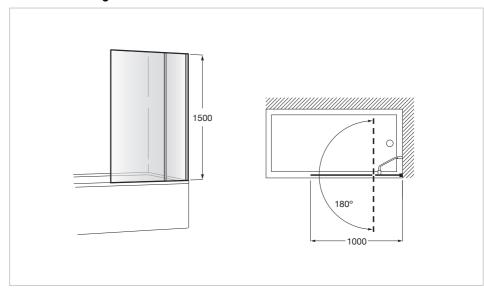

#### **Dimensions**

Length: 1000 mm. Height: 1500 mm.

### **Technical drawings**