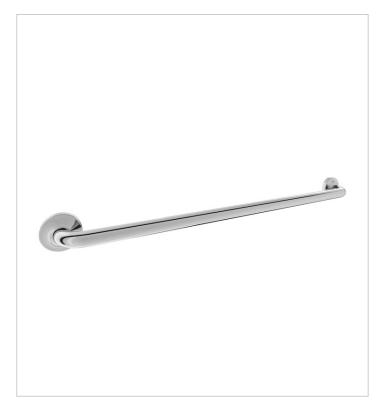

## COMFORT - Straight grab bar bright finish

Finish: Polished

Grab rail diameter (mm): 32 Installation type: Wall-mounted Material: Stainless steel

Maximum weight supported (Kg): 150

Number of fixing points: 6

Shape: Straight

## **Dimensions**

Length: 980 mm. Width: 82 mm. Height: 80 mm.

A collection aimed at groups with reduced mobility who seek ergonomic, versatile and sophisticated solutions for the bathroom space. Quality, functionality and design at the service of wellness, comfort and convenience for all needs.