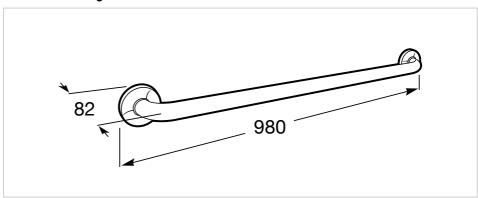

## **Dimensions**

Length: 980 mm. Width: 82 mm. Height: 80 mm.

A collection aimed at groups with reduced mobility who seek ergonomic, versatile and sophisticated solutions for the bathroom space. Quality, functionality and design at the service of wellness, comfort and convenience for all needs.

## **Technical drawings**

**Access** Ref. 816930001