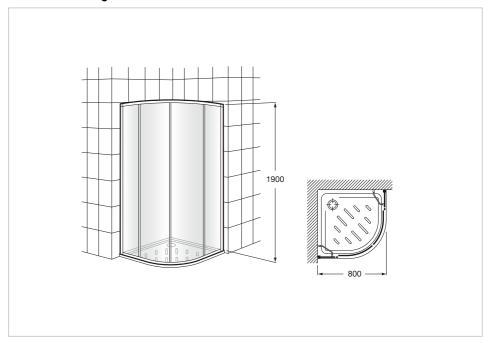

Glass thickness (mm): 4

Maximum installation length (mm): 790 Minimum installation length (mm): 765

Suitable for: Shower tray
Type of doors: Sliding doors

## **Technical drawings**