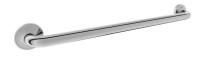

## COMFORT - Straight grab bar bright finish

### Finish: Polished

Grab rail diameter (mm): 32 Installation type: Wall-mounted Material: Stainless steel Maximum weight supported (Kg): 150 Number of fixing points: 6 Shape: Straight

#### Dimensions

Length: 780 mm. Width: 82 mm. Height: 80 mm.