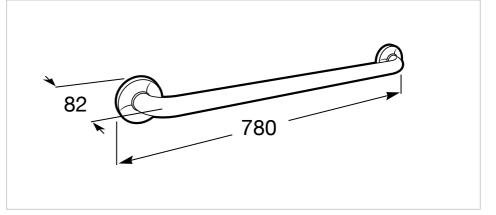

#### Dimensions

Length: 780 mm. Width: 82 mm. Height: 80 mm.

#### **Technical drawings**