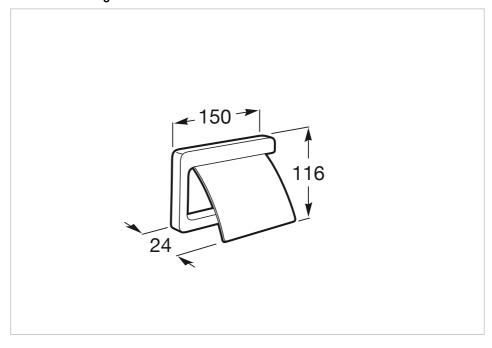

## **Dimensions**

Length: 150 mm. Width: 24 mm. Height: 116 mm.

## **Technical drawings**