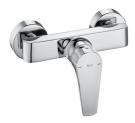

Atlas Ref. 5A2190C00

This faucet collection, which stands out for its elegance and versatility, includes flow limiters to 5 litres per minute as well as the Cold Start technology that guarantee greater water and energy savings. Also, with the aim of providing more comfort, the shower mixer can be equipped with a clip-on shelf, allowing you to have your showering essentials close to hand.

## Wall-mounted shower mixer

Application place: Shower

Finish: Chrome

Handle position: Lateral Installation type: Wall-mounted Type of cartridge: Ceramic