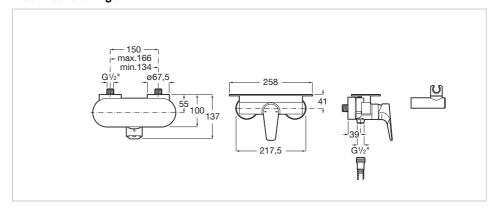

Atlas Ref. 5A2190C00



This faucet collection, which stands out for its elegance and versatility, includes flow limiters to 5 litres per minute as well as the Cold Start technology that guarantee greater water and energy savings. Also, with the aim of providing more comfort, the shower mixer can be equipped with a clip-on shelf, allowing you to have your showering essentials close to hand.

## Wall-mounted shower mixer

Application place: Shower

Finish: Chrome

Handle position: Lateral Installation type: Wall-mounted Type of cartridge: Ceramic



## **Technical drawings**







**Atlas** Ref. 5A2190C00