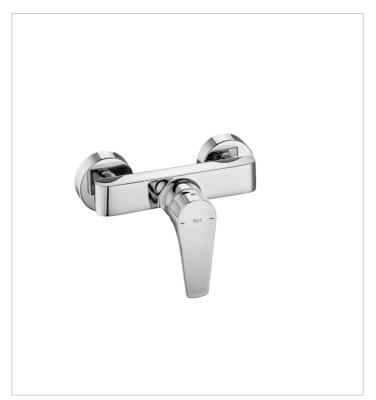

Atlas Ref. 5A2190C00

This faucet collection, which stands out for its elegance and versatility, includes flow limiters to 5 litres per minute as well as the Cold Start technology that guarantee greater water and energy savings. Also, with the aim of providing more comfort, the shower mixer can be equipped with a clip-on shelf, allowing you to have your showering essentials close to hand.

## Wall-mounted shower mixer

Application place: Shower

Finish: Chrome

Handle position: Lateral Installation type: Wall-mounted Type of cartridge: Ceramic