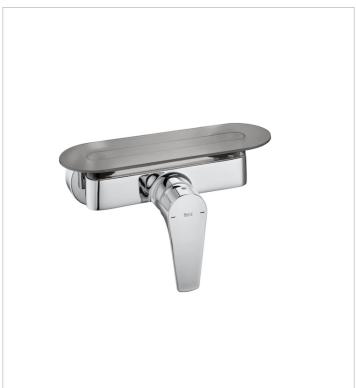

Atlas Ref. 5A2190C00

This faucet collection, which stands out for its elegance and versatility, includes flow limiters to 5 litres per minute as well as the Cold Start technology that guarantee greater water and energy savings. Also, with the aim of providing more comfort, the shower mixer can be equipped with a clip-on shelf, allowing you to have your showering essentials close to hand.