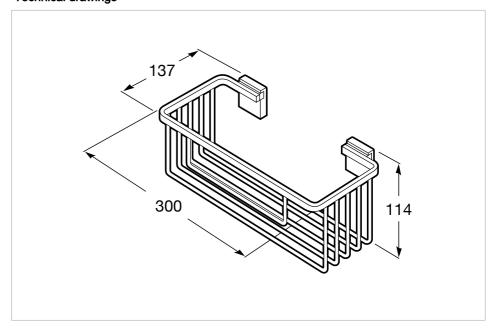

## **Dimensions**

Length: 300 mm. Width: 137 mm. Height: 114 mm.

## Technical drawings