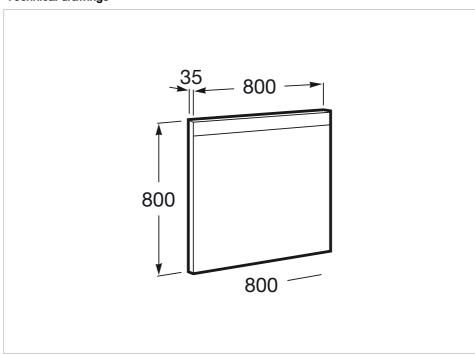

# CONFORT - Mirror with upper and lower LED lighting and demister device

Ambient light position: Lower Ambient light type: Led Frame material: Aluminium Ingress Protection Rating of the light: IP 44 Installation type: Wall-hung Light type: Led Lighting: Integrated in the mirror Mirror orientation: Horizontal Power per light (W): 12 Shape: Square

#### **Technical drawings**