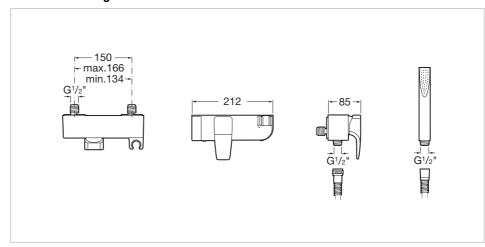

ive force behind this collection, a proposal highly influenced by essentialism. Modern and dynamic, the design is harmonious and compact, with clearly defined lines and forms that are almost geometrical, based upon minimalist figures that bestow elegance and style on the bathroom.



Designed by **Antonio Bullo** 

He has won four gold medals at the Faenza International Ceramic Competition and two Design Plus awards at ISH Frankfurt. For Bullo, the product must be an extension of the company's soul and consistent with the markets in which it is competing.

## Wall-mounted shower mixer with 1.70 m flexible shower hose, handshower and integrated shower bracket

Application place: Shower

Finish: Chrome

Handle position: Lateral Installation type: Wall-mounted





## **Technical drawings**