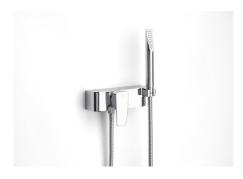

## Wall-mounted shower mixer with 1.70 m flexible shower hose, handshower and integrated shower bracket

Application place: Shower

Finish: Chrome

Handle position: Lateral Installation type: Wall-mounted