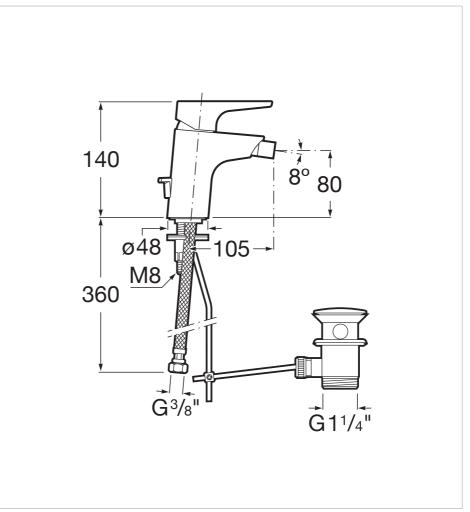

## Atlas

## Ref. 5A6090C00



This faucet collection, which stands out for its elegance and versatility, includes flow limiters to 5 litres per minute as well as the Cold Start technology that guarantee greater water and energy savings. Also, with the aim of providing more comfort, the shower mixer can be equipped with a clip-on shelf, allowing you to have your showering essentials close to hand.

## Bidet mixer with pop-up waste

Application place: Bidet Finish: Chrome Flexible supply hoses included Flow rate (l/min - 3 bar): 8 Handle position: Top Installation type: Deck-mounted Pop-up waste Type of cartridge: Ceramic



## **Technical drawings**